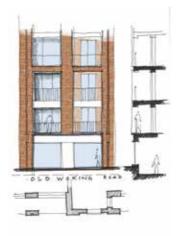

The apartments have been arranged over three distinct buildings, and all rooms will be 'care-ready' to allow for future adaptation to suit people's changing needs. HAPPI principles encompassed in the design include generous space standards, natural daylight maximised with generous full-height windows and substantial storage, with dual and triple aspect dwellings where possible.