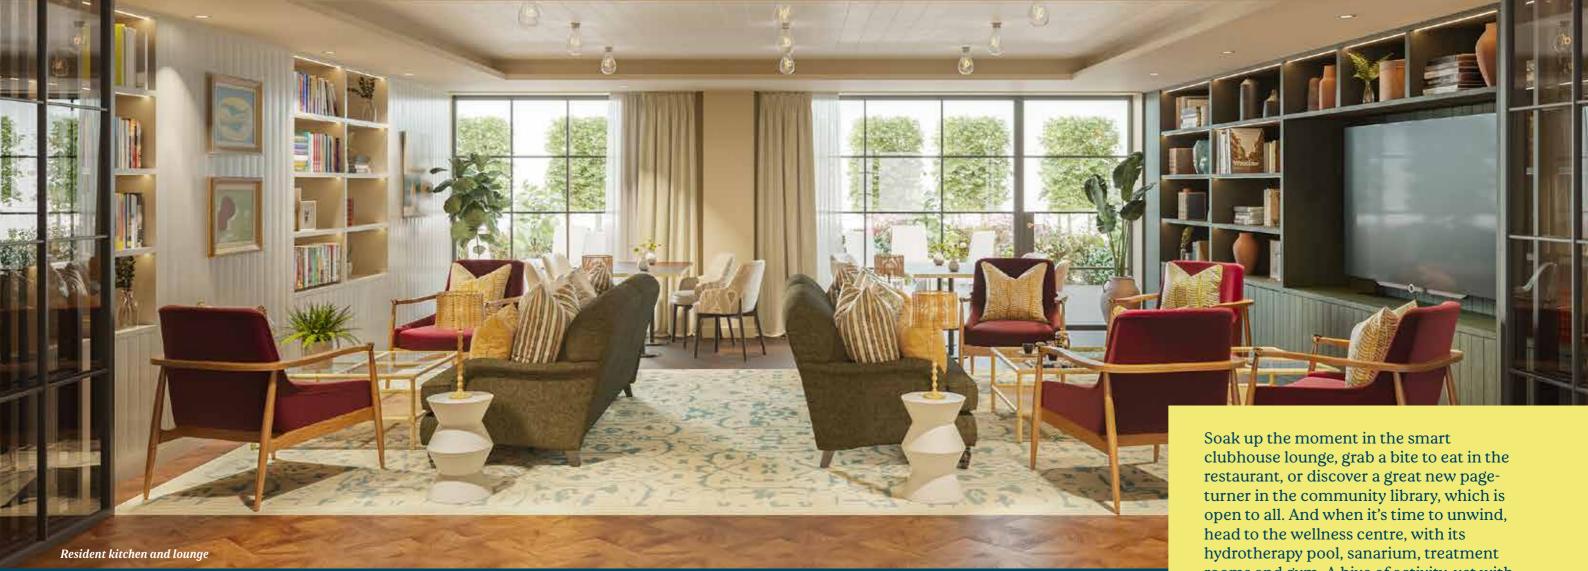

# A place to be you.

With so many facilities available, you'll be sure to find something new to experience every day.

> <<u>CHINGAG</u> <u>SILM</u>

0

rooms and gym. A hive of activity, yet with the blissful comfort of your own space.

# Everything you need, taken care of

- ➤ Café & restaurant
- ► Cinema screening room
- ► Gardens and open spaces
- ➤ Community library
- → Wellness suite, fitness studio and gym
- ► Hydrotherapy pool and sanarium
- ► Resident kitchen and lounge
- ► Landscaped public plaza
- ➤ High street location
- ► Excellent transport links
- ► Pets are more than welcome