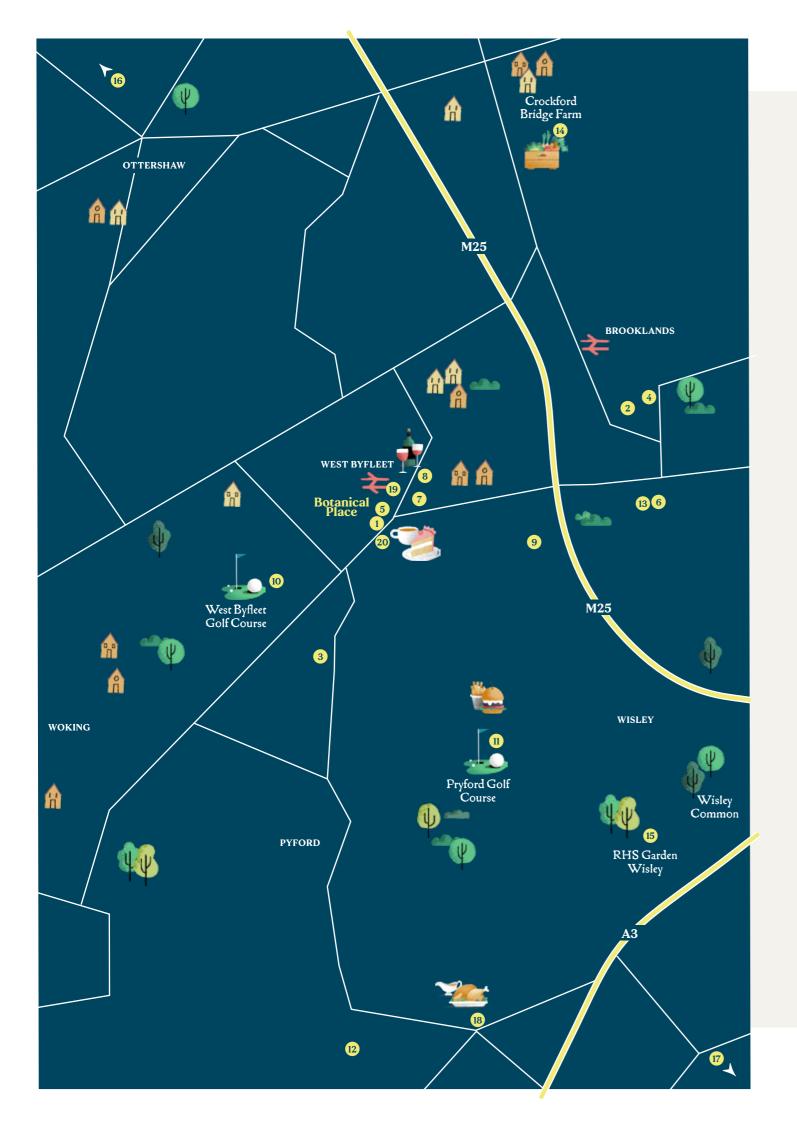

# Everything you need, right where you need it.

| Vocal amenities |                        |           |  |
|-----------------|------------------------|-----------|--|
| 1.              | Waitrose               | 0 miles   |  |
| 2.              | Tesco Extra            | 2 miles   |  |
| 3.              | Graham Turner Butchers | 1 mile    |  |
| 4.              | Lidl                   | 2 miles   |  |
| 5.              | Cohen's Chemist        | 0 miles   |  |
| 6.              | Byfleet Post Office    | 1.7 miles |  |
|                 |                        |           |  |
|                 |                        |           |  |

- 7. Byfleet Bowls Club 0.3 miles 8. West Byfleet Community 0.5 miles Gardening Group 9. Woking & District 1 miles Men's Shed
- 10. West Byfleet Golf Club 0.5 miles 11. Pyrford Lakes Golf Course 1.7 miles

- 12. Distillers of Surrey 3.7 miles 13. Byfleet Heritage Society 1.7 miles 14. Crockford Bridge Farm 2.6 miles 15. RHS Garden Wisley 3.5 miles 16. Virginia Water lake 8.6 miles
- 17. Denbies Wine Estate
  - 17.2 miles

# Eating & drinking

| 18. | The Clock House                  |           |
|-----|----------------------------------|-----------|
|     | (1 Michelin Star)                | 3.6 miles |
| 19. | Bell'Amico                       |           |
|     | Italian restaurant & coffee shop | 0.1 miles |
| 20. | Sweet Passion                    |           |
|     | artisan patisserie               | 0.1 miles |