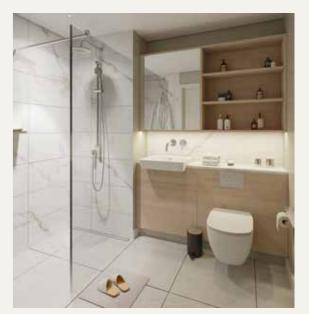

### Bathroom, shower room and ensuite

- Stone vanity top and tiled surround, LED strip light set
- within underside of vanity Bathroom cabinet with
- shaver socket
- Porcelain bath panel • Hinged door storage with 3 internal timber shelves
- · Light or dark palette of porcelain tiling throughout, to match the apartment
- White steel bath with embossed anti-slip base and hinged bath screen
- Sanipex chrome brassware - mixer taps, shower head, handset hose, bath filler, shower thermostatic valve
- · Slip resistant tiling to shower floor
- · Chrome heated towel rails
- Energy efficient LED downlights
- Mechanical extract ventilation
- Chrome grab bar handles [installed only if requested by customer]