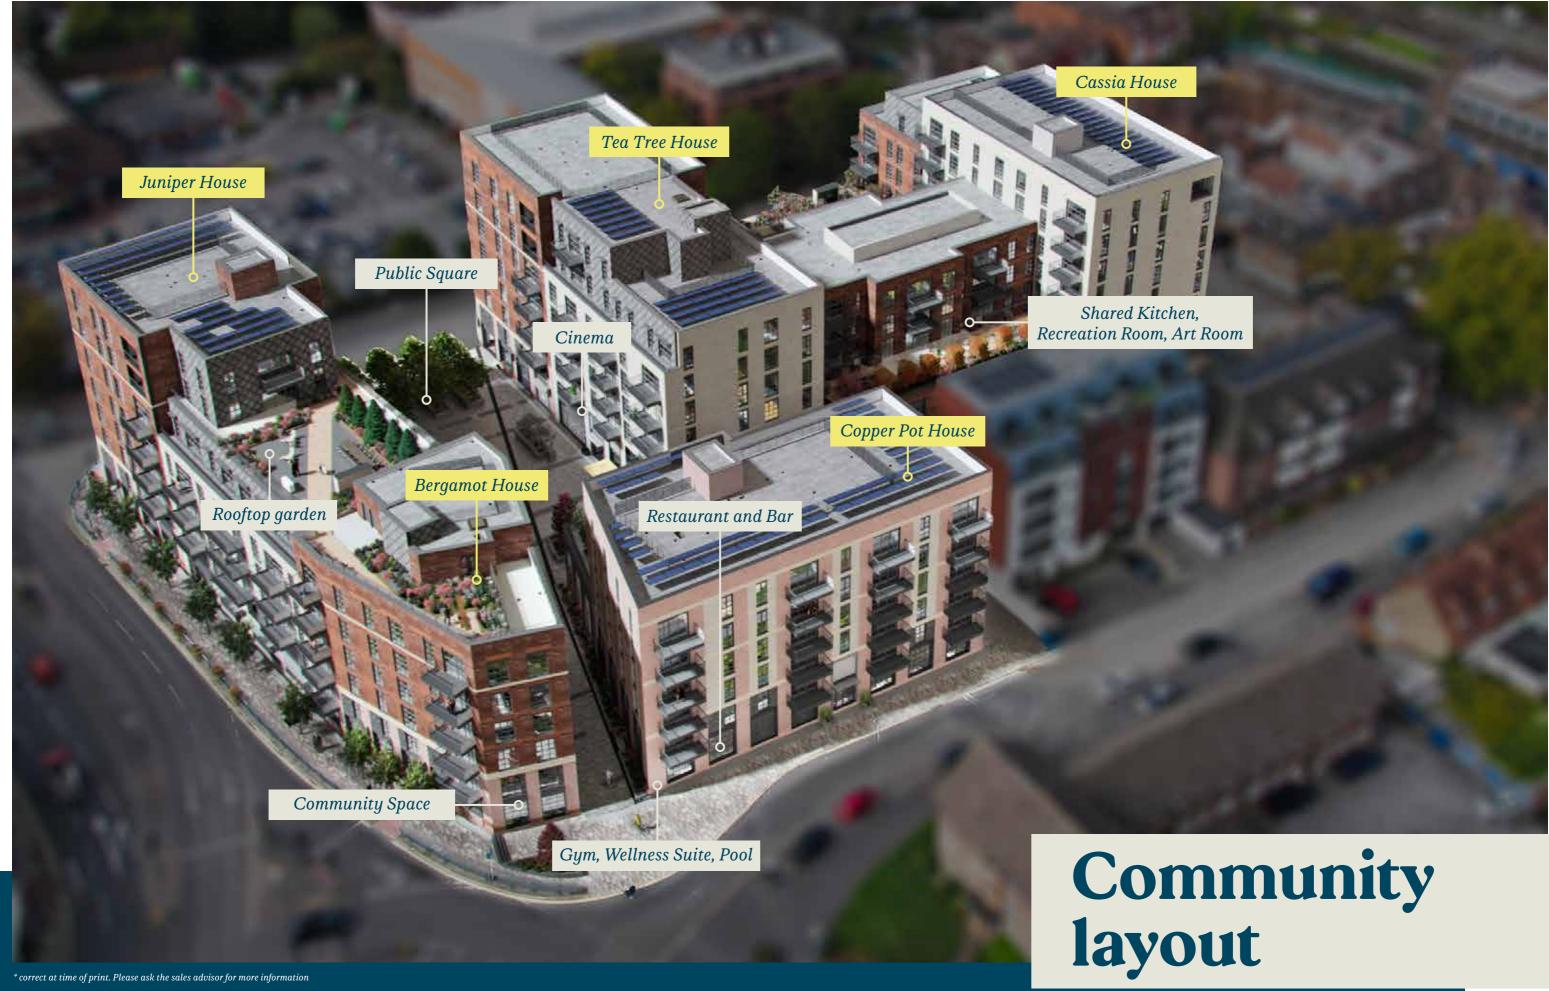

Botanical Place is a stylish new addition to the local skyline. With 197 one and two-bedroom apartments set across five distinctive blocks, each boasting a private balcony or terrace, you'll be certain to find the perfect space to make truly yours.

# Everything you need, taken care of

- ➤ Café & restaurant
- ► Cinema screening room
- ► Gardens and open spaces
- ➤ Community library
- → Wellness suite, fitness studio and gym
- ► Hydrotherapy pool and sanarium
- ► Resident kitchen and lounge
- ► Landscaped public plaza
- ➤ High street location
- ► Excellent transport links
- ► Pets are more than welcome