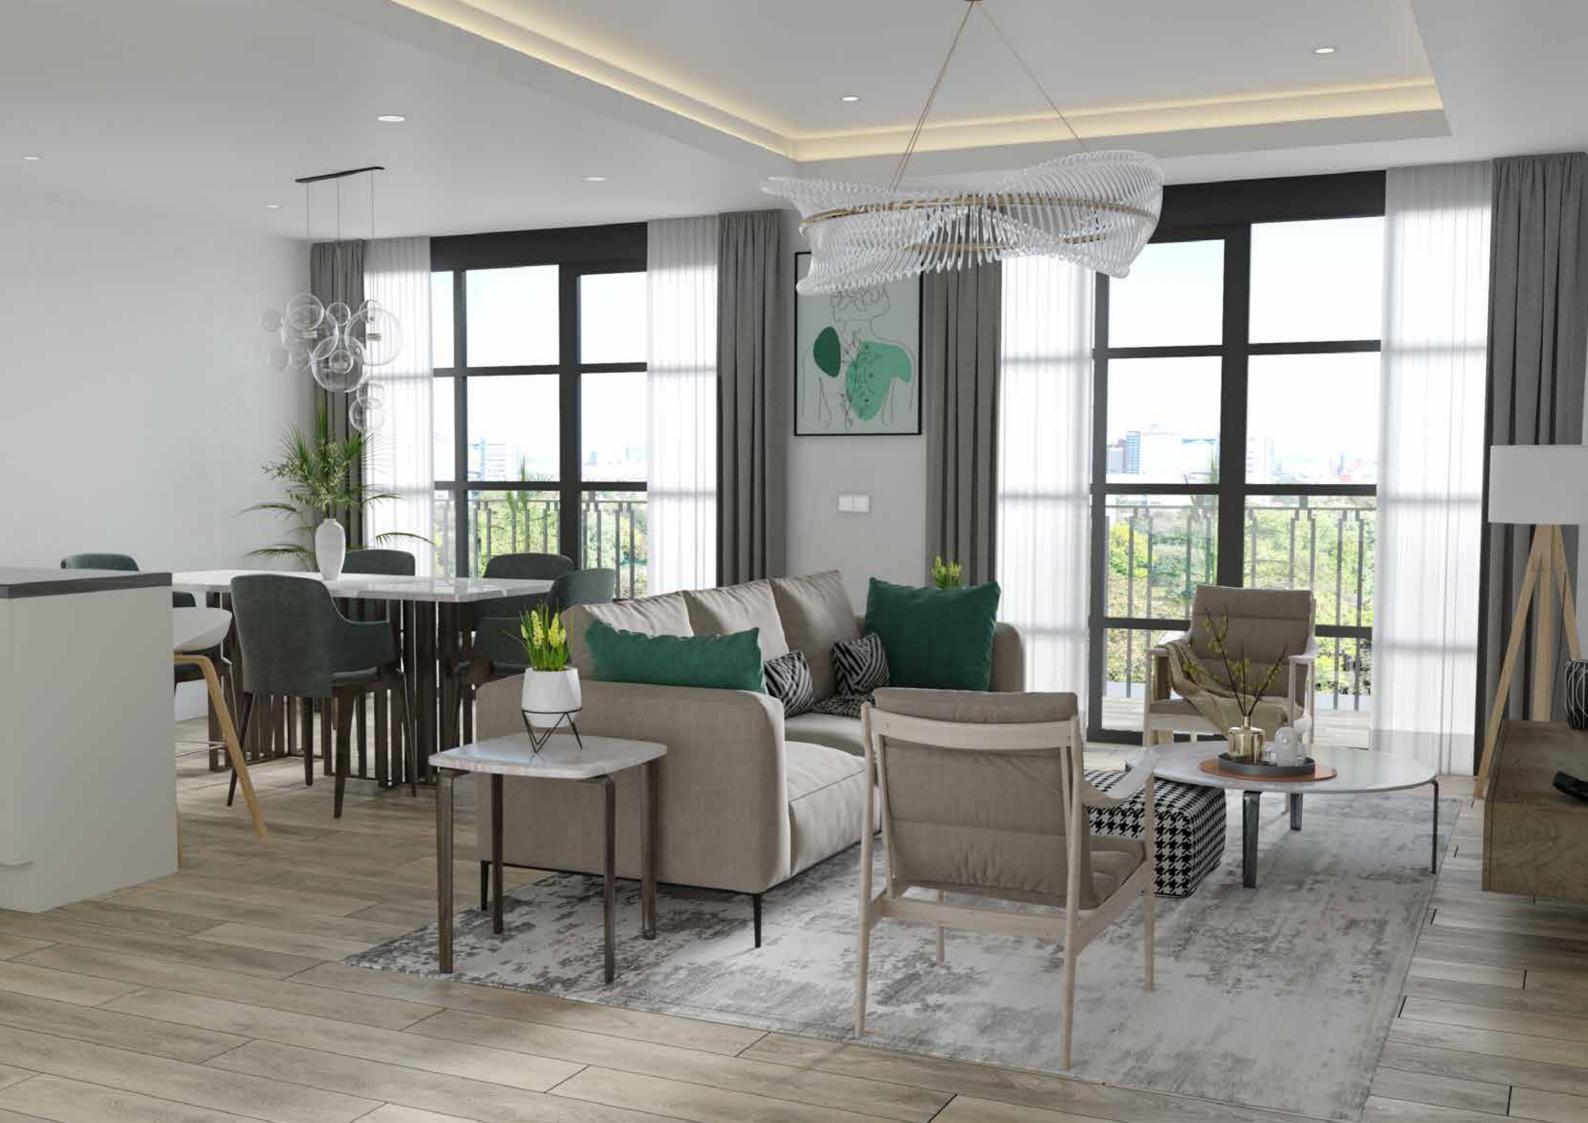

# Your home, your sanctuary.

Botanical Place offers a range of modern 1 and 2-bedroom apartments across multiple layouts, each boasting a private terrace or balcony for you to soak up the sun and take in the views.

You can expect exemplary design, generously sized light and bright interiors, full-height windows to maximise daylight and high-specification fixtures and fittings throughout, with every detail carefully considered. What's more, as new builds that have been designed to be highly energyefficient, you'll have the peace of mind that comes from knowing running costs will be minimal – and no maintenance worries.

### General

- Luxury vinyl timber flooring to kitchen, living and dining spaces
- Carpets to bedrooms
- · Triple glazed windows
- Fitted wardrobes
- Interior designed sockets and light switches
- · LED downlights throughout, feature lit coffered ceiling in lounge
- TV points to lounge and all bedrooms
- · Energy efficient heated hot water and heating system with zoned thermostat

### **Interior finishes**

- Built in wardrobes to all bedrooms
- Silkwood carpets
- throughout bedrooms • Amtico flooring in the entrance,
- kitchen and living spaces
- · Triple glazed windows and doors
- 2.4m high ceilings in bedrooms, living room and kitchen. Feature coffered ceiling in lounge space
- · Double recessed curtain tracks