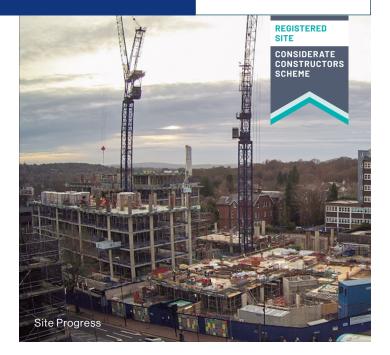

#### **Progress to Date**

The following progress has been made since the last newsletter:

- Block D Cast to L5 .
- Block B Cast to L4
- Block A&C L150% complete
- Block Work walls commenced at Basement level
- Scaffold erection commenced