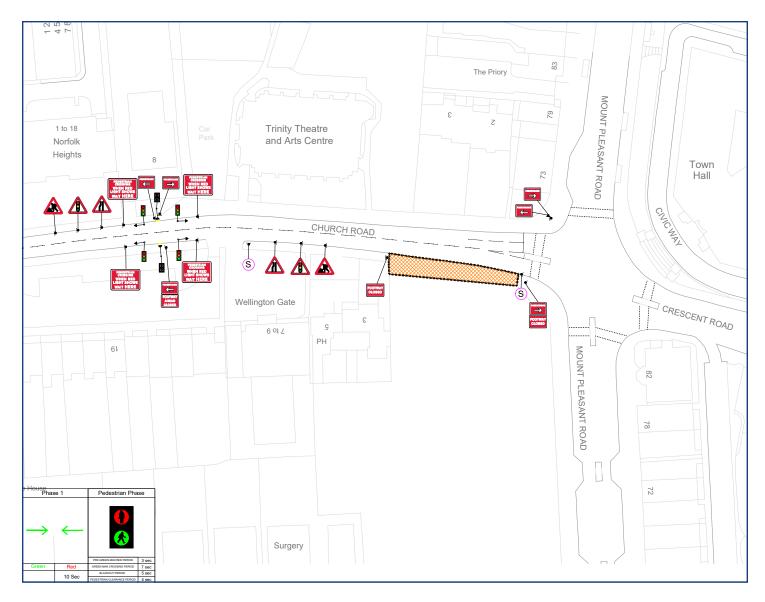

## **Traffic Management**

We have an updated logistic plan which has been approved by the Council. This will involve closing a section of the footpath on Church Road, an additional pedestrian

crossing will be added on Church to assist in crossing the road safely. (See over page)