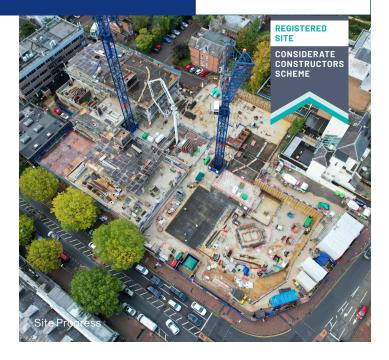

## **Progress to Date**

The following progress has been made since the last

- GF slab fully cast. (Block A)
- Vertical elements from the GF to L1 on going
- Block B Cast up to L2
- Block C L1 slab commenced
- Block D Cast up to L4

## **Upcoming Works**

- Continue the RC frame in all Blocks
- Internal Block walls within the Basement
- Scaffold works to commence around Block D
- Façade works to commence to Block D